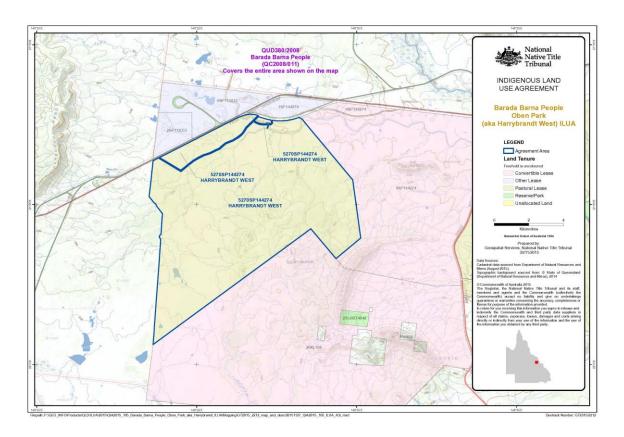

## A. External boundary description

The area subject to this agreement covers all land and waters subject to Lot 5270 on Plan SP144274 (Harrybrandt West).

#### B. Map